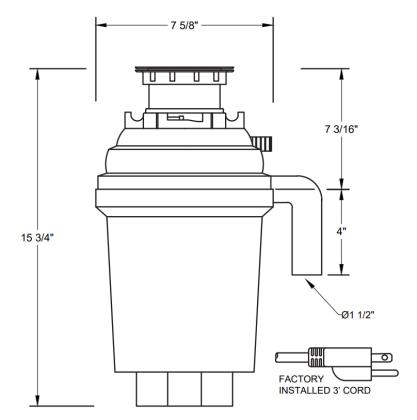

#### **SPECIFICATIONS**

- 3/4 HP Continuous Feed Disposal
- 3' Long 3 Prong Power Cord
- Manual Reset Thermal Overload Protection
- 120 V / 60 Hz 4.6 amps
- All XO Disposals are UL Listed