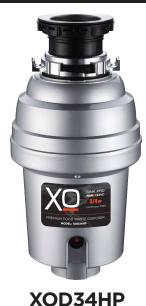

# QUICKONNECT CONTINUOUS FEED WASTE DISPOSALS

....

- QuicKonnect Twist-Lock Mount
- High Speed Magnet Motor
- Septic Safe

### CATEGORY: Continuous Feed QuicKonnect Twist-Lock System

Continuous Feed models require An on/off switch sold seperately See: **XODAIRSWITCH** 

Limited warranty see webiste for detials

#### PRODUCT HIGHLIGHTS

- Permanent Magnet Motor
- Generates High Torque / Avoid Jams
- Stainless Steel Turntable & Cast Impellers
- Bio-guard Antimicrobial Protection
- Removable Splash Guard
- Factory Installed Power Cord and Plug
- Precision Balanced
- Sound Insulation Shield
- QuicKonnect Twist-Lock Mount