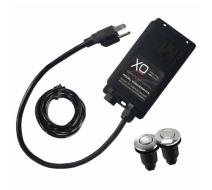

STING COMMITMENT TO YOU

### CATEGORY: Continuous Feed QuicKonnect Twist-Lock System



Continuous Feed models require An on/off switch sold seperately See: **XODAIRSWITCH** 





Limited warranty see webiste for detials

#### PRODUCT HIGHLIGHTS

- Permanent Magnet Motor
- Generates High Torque / Avoid Jams
- Stainless Steel Turntable & Cast Impellers
- Bio-guard Antimicrobial Protection
- Removable Splash Guard
- Factory Installed Power Cord and Plug
- Precision Balanced
- Sound Insulation Shield
- QuicKonnect Twist-Lock Mount



#### **SPECIFICATIONS**

- 3/4 HP Continuous Feed Disposal
- 3' Long 3 Prong Power Cord
- Manual Reset Thermal Overload Protection
- 120 V / 60 Hz 4.6 amps
- All XO Disposals are UL Listed

#### **OPTIONS:**

Remote Air Operated ON/OFF Switch

**XODAIRSWITCH**