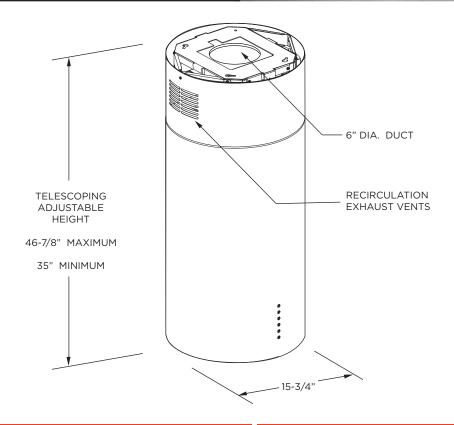

## **SPECIFICATIONS**

ELECTRICAL 120VAC 60HZ 4.0 AMP\*

**DIMENSIONS** H 46-7/8" Maximum 35" Minimum

W 15-3/4" Dia.

**MOUNTING HEIGHT** 27" - 32" (ABOVE GAS)

ABOVE COOKING 24" - 32" (ABOVE ELECTRIC)

**RECIRCULATION** OPTIONAL KIT: XORFK16